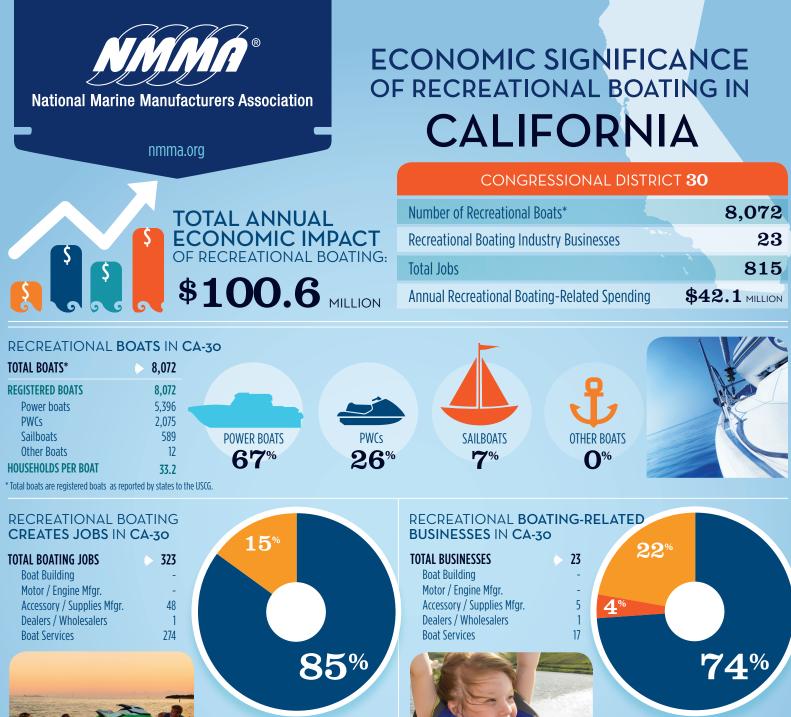

## ESTIMATED JOBS IMPACT OF RECREATIONAL BOATING-RELATED SPENDING IN CA-30

| EST. TOTAL JOBS         | > 815    |
|-------------------------|----------|
|                         | MILLIONS |
| EST. TOTAL LABOR INCOME | \$33.7   |
| Est. Direct Income      | \$14.0   |
| Est. Indirect Income    | \$8.1    |
| Est. Induced Income     | \$11.6   |