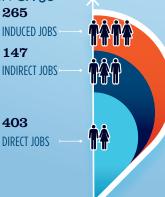

## RECREATIONAL BOATING INDUSTRY SALES IN CA-30

| Boat Building<br>Motor / Engine Mfg                                                      | r.                                                          | \$0.0<br>\$0.0                     |  |
|------------------------------------------------------------------------------------------|-------------------------------------------------------------|------------------------------------|--|
| Accessory / Supplie<br>TOTAL MFGR. SALES                                                 |                                                             | \$12.6<br><b>\$12.6</b>            |  |
| Dealers / Wholesal<br>Boat Services<br>TOTAL RETAIL & SER                                |                                                             | \$0.5<br>\$52.9<br>> <b>\$53.4</b> |  |
| <ul> <li>BOAT BUILDING</li> <li>MOTOR/ENG. MFGR.</li> <li>ACC./SUPPLIES MFGR.</li> </ul> | <ul> <li>DLRS/WHOLESALERS</li> <li>BOAT SERVICES</li> </ul> |                                    |  |